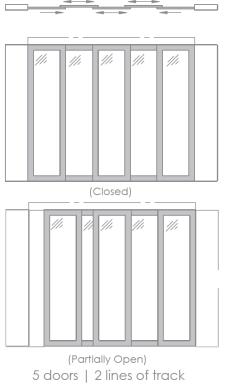

# Dividers

Our doors may optionally be fitted with 1 to 5 horizontal dividers that are finished to match the door frame. Dividers are installed at factory.