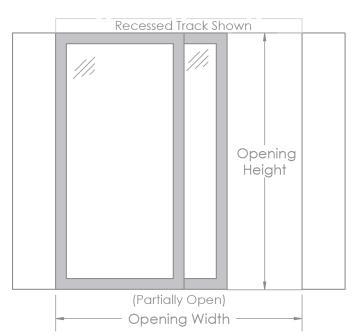

#### Made in the USA.

| Room    | #     | #     | Opening  | Opening  | Interlayer            | Frame Finish       | QuietSlide Track | Floor Alignment   | Finger Pulls      | Dividers  |
|---------|-------|-------|----------|----------|-----------------------|--------------------|------------------|-------------------|-------------------|-----------|
| Divider | Doors | Lines | Width    | Height   | WNM - Norwegian Maple | AA - Anodized      | S - Standard     | Guide             | NN - None         | (ea door) |
|         |       | of    | (inches) | (inches) | WHM - Hardrock Maple  | Aluminum           | R - Recessed     | S - Standard      | SF - Satin Nickel | 0         |
|         |       | Track |          |          | WCA - Candlelight     | PE - Dark Espresso |                  | R - Recessed      | BF - Solid Brass  | 1         |
|         |       |       |          |          | WPW - Pearwood        | PW - Snow White    |                  | 8 - 5/8" Recessed | KF - Black        | 2         |
|         |       |       |          |          | WWC - Wild Cherry     | PB - Knight Black  |                  | B - Bracket       |                   | 3         |
|         |       |       |          |          | WCO - Cognac          |                    | •                | Guides            | -                 | 4         |
|         |       |       |          |          | WJM - June Mahogany   |                    |                  |                   |                   | 5         |
|         |       |       |          |          | WAW - African Walnut  |                    |                  |                   |                   |           |
|         |       |       |          |          | WSY - Symphony        |                    |                  |                   |                   |           |
|         |       |       |          |          | WCP - Chocolate Pear  |                    |                  |                   |                   |           |