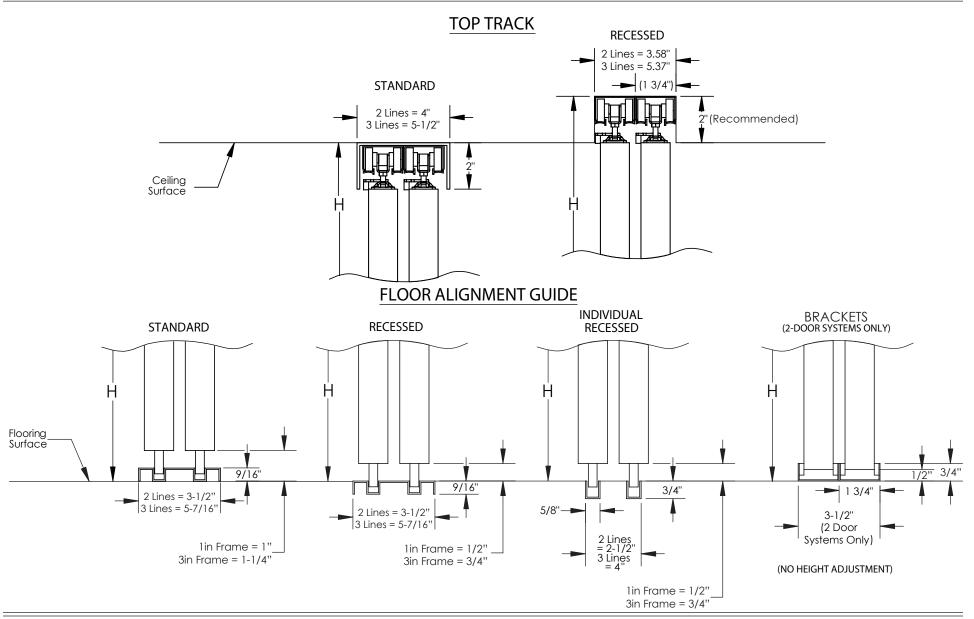

## QuietSlide™ Track

Overhead track suitable for surface or recessed mounting. The QuietSlide Track System ensures a smooth roll and quick installation. Aluminum extrusion with mounting holes and a design that ensures track wheels will never jump their tracks. All track hardware is included.

- -Standard. Surface mounted, fascia included.
- -Recessed. Recess mounted.

## Floor Alignment Guide

Floor alignment guides allow for vertical alignment and extra stability of doors.

- -Standard Guide. Surface mounted full length guide.
- -Recessed Guide. Recess mounted full-length guide.
- -5/8" Recessed Guide. Recess mounted 5/8" wide U-Channel full-length guide.
- -Bracket Guides. Small bypass guides. Suited for 2-door bypassing systems.