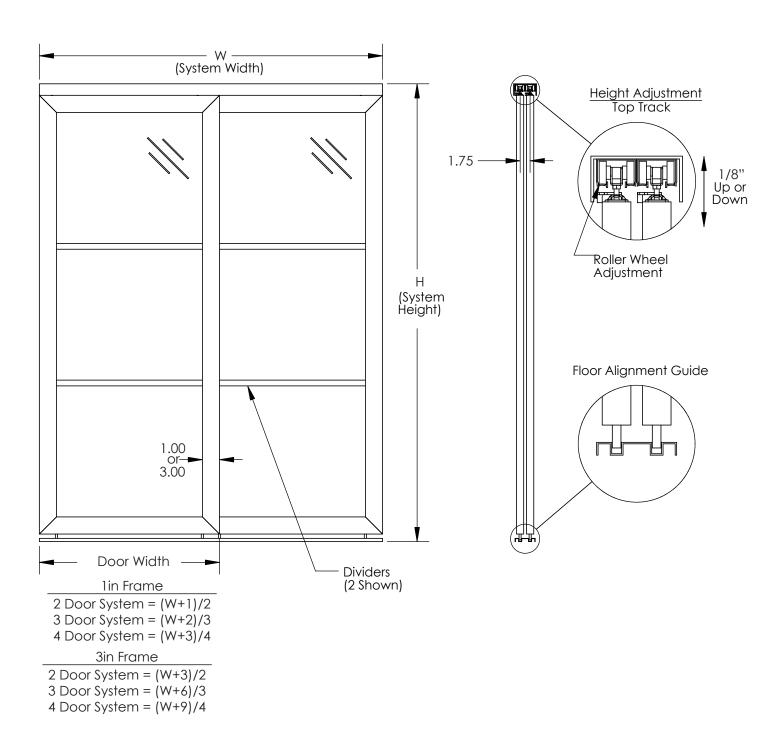

#### Frame

Clean & simple, yet sleek frame design. Our aluminum extrusion frames are ideal for use in both professional or residential applications. Systems are fully finished on both sides with virtually no visible screws or fasteners. Standard frame size is three inches wide. Overall thickness is one and three-eighths inches.

# Dividers

Our doors may optionally be fitted with 1 to 5 horizontal dividers that are finished to match the door frame. Dividers are installed at factory.