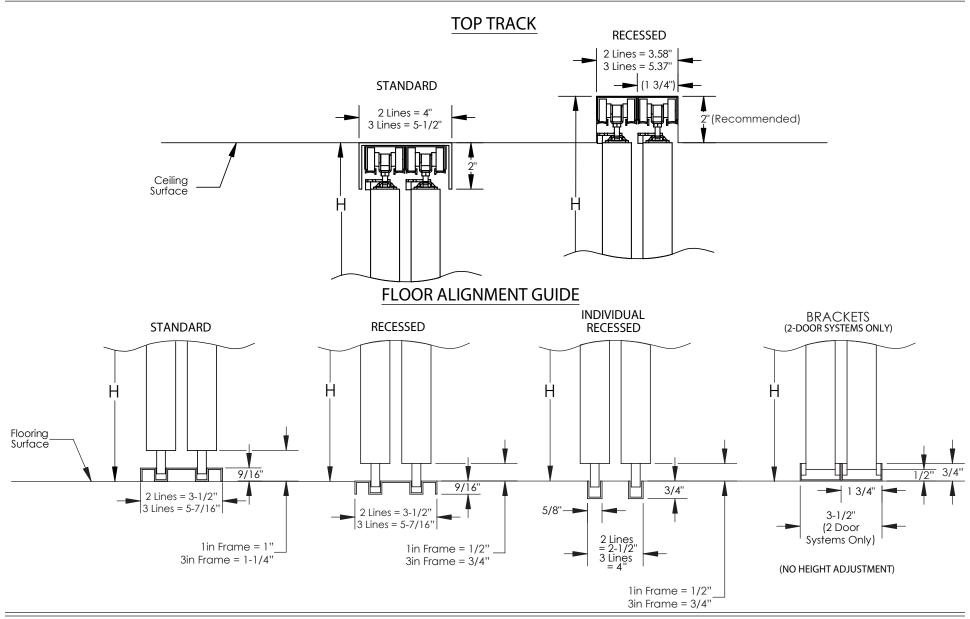

# QuietSlide™ Track

Overhead track suitable for surface or recessed mounting. The QuietSlide Track System ensures a smooth roll and quick installation. Aluminum extrusion with mounting holes and a design that ensures track wheels will never jump their tracks. All track hardware is included.

- -Standard. Surface mounted, fascia included
- -Recessed. Recess mounted.

# Floor Alignment Guide

- Floor alignment guides allow for vertical alignment and extra stability of doors.
- -Standard Guide. Surface mounted full length guide.
- -Recessed Guide. Recess mounted full-length guide.
- -5/8" Recessed Guide. Recess mounted 5/8" wide U-Channel full-length guide.
- -Bracket Guides. Small bypass guides. Suited for 2-door bypassing systems.