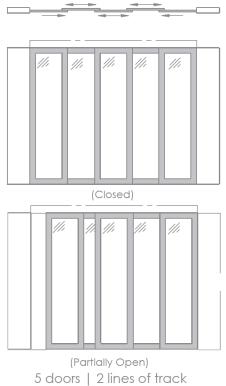

#### Description

Our Closet Door Systems are ideal for any sliding closet application. Doors slide on QuietSlide™ Track. '2 Doors, 2 Lines of Track' configuration shown at left. Please see page 2 for other common configurations.