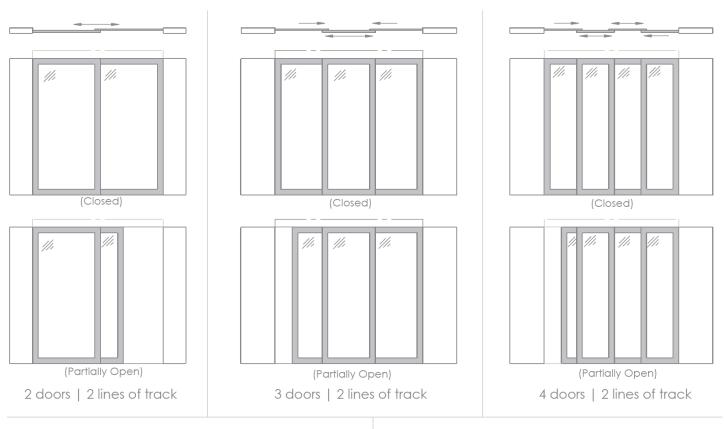

#### Description

Our Closet Door Systems are ideal for any sliding closet application. Doors slide on QuietSlide™ Track. '2 Doors, 2 Lines of Track' configuration shown at left. Please see page 2 for other common configurations.