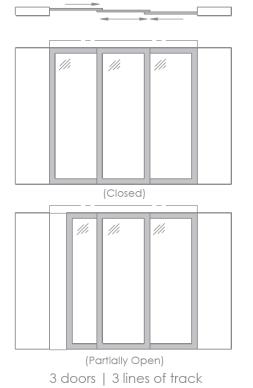

#### Description

Our Closet Door Systems are ideal for any sliding closet application. Doors slide on QuietSlide™ Track. '2 Doors, 2 Lines of Track' configuration shown at left. Please see page 2 for other common configurations.