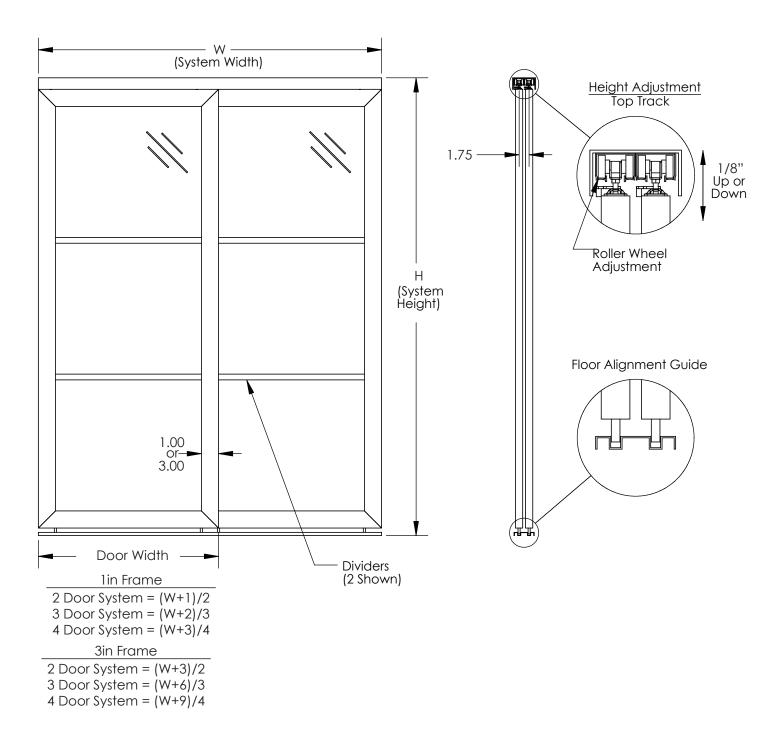

#### Frame

Clean & simple, yet sleek frame design. Our aluminum extrusion frames are ideal for use in both professional or residential applications. Systems are fully finished on both sides with virtually no visible screws or fasteners.

# Frame Size

- -1in wide (Sleek, modern) \*Corkboard Interlayers only available in 3in option.
- -3in wide (Classic, traditional)