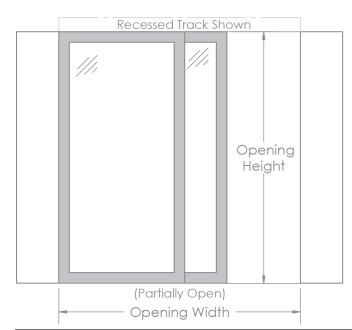

# QuietSlide™ Track

Overhead track suitable for surface or recessed mounting. The QuietSlide Track System ensures a smooth roll and quick installation. Aluminum extrusion with mounting holes and a design that ensures track wheels will never jump their tracks. All track hardware is included.

- -Standard. Surface mounted, fascia included
- -Recessed. Recess mounted.