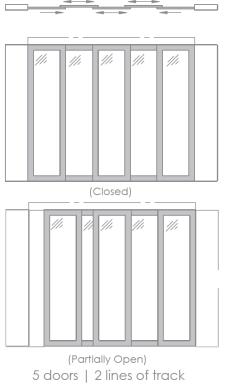

### Description

Our Wall Systems are ideal for any sliding wall application. Doors slide on QuietSlide™ Track. '2 Doors, 2 Lines of Track' configuration shown at left. Please see page 2 for other common configurations.