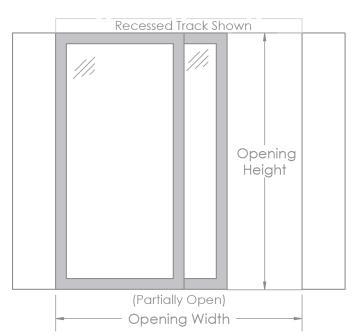

### Description

Our Wall Systems are ideal for any sliding wall application. Doors slide on QuietSlide™ Track. '2 Doors, 2 Lines of Track' configuration shown at left. Please see page 2 for other common configurations.