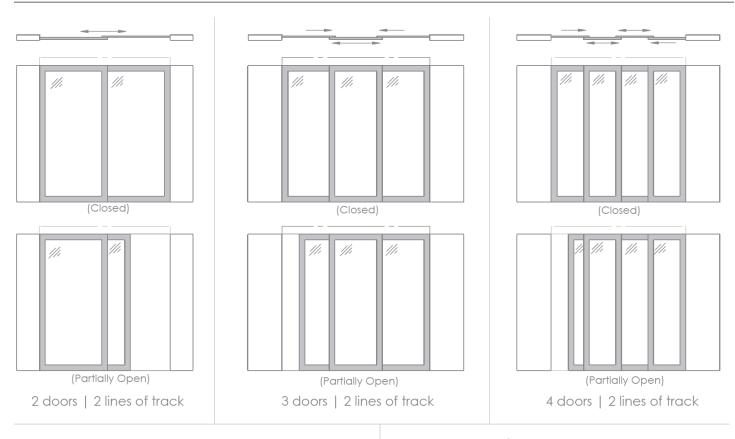

### Description

Our Wall Systems are ideal for any sliding wall application. Doors slide on QuietSlide™ Track. '2 Doors, 2 Lines of Track' configuration shown at left. Please see page 2 for other common configurations.