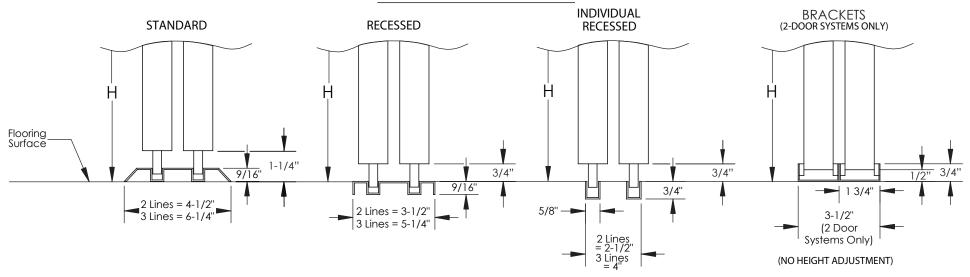

## Floor Alignment Guide

Floor alignment guides allow for vertical alignment and extra stability of doors.

- -Standard Guide. Surface mounted full length guide.
- -Recessed Guide. Recess mounted full-length guide.
- -5/8" Recessed Guide. Recess mounted 5/8" wide U-Channel full-length guide.
- -Bracket Guides. Small bypass guides. Suited for 2-door bypassing systems.

# FLOOR ALIGNMENT GUIDE