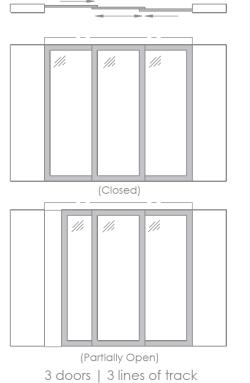

### Description

Our Wall Systems are ideal for any sliding wall application. Doors slide on QuietSlide™ Track. '2 Doors, 2 Lines of Track' configuration shown at left. Please see page 2 for other common configurations.