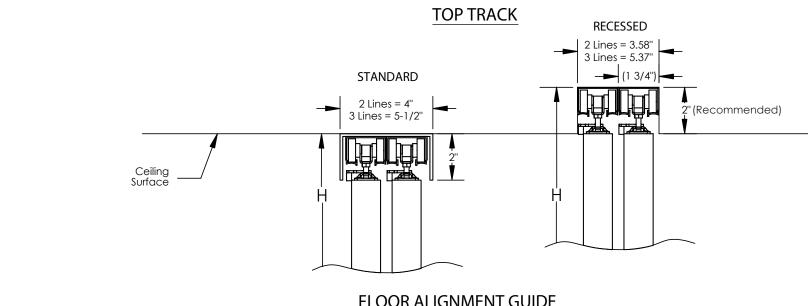

## QuietSlide™ Track

Overhead track suitable for surface or recessed mounting. The QuietSlide Track System ensures a smooth roll and quick installation. Aluminum extrusion with mounting holes and a design that ensures track wheels will never jump their tracks. All track hardware is included.

- -Standard. Surface mounted, fascia included.
- -Recessed. Recess mounted.