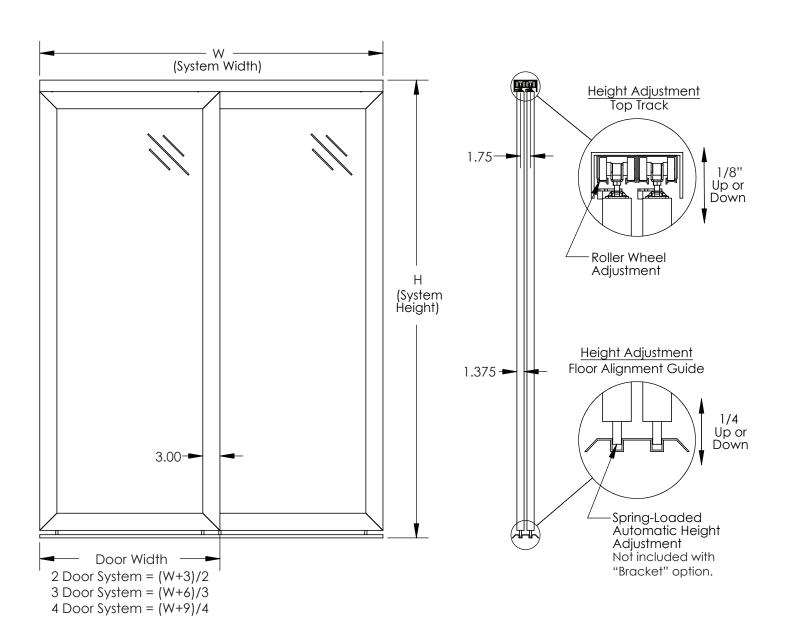

## Frame

Clean & simple, yet sleek frame design. Our aluminum extrusion frames are ideal for use in both professional or residential applications. Systems are fully finished on both sides with virtually no visible screws or fasteners. Standard frame size is three inches wide. Overall thickness is one and three-eighths inches.

## QuietSlide™ Track

Overhead track suitable for surface or recessed mounting. The QuietSlide Track System ensures a smooth roll and quick installation. Aluminum extrusion with mounting holes and a design that ensures track wheels will never jump their tracks. All track hardware is included.