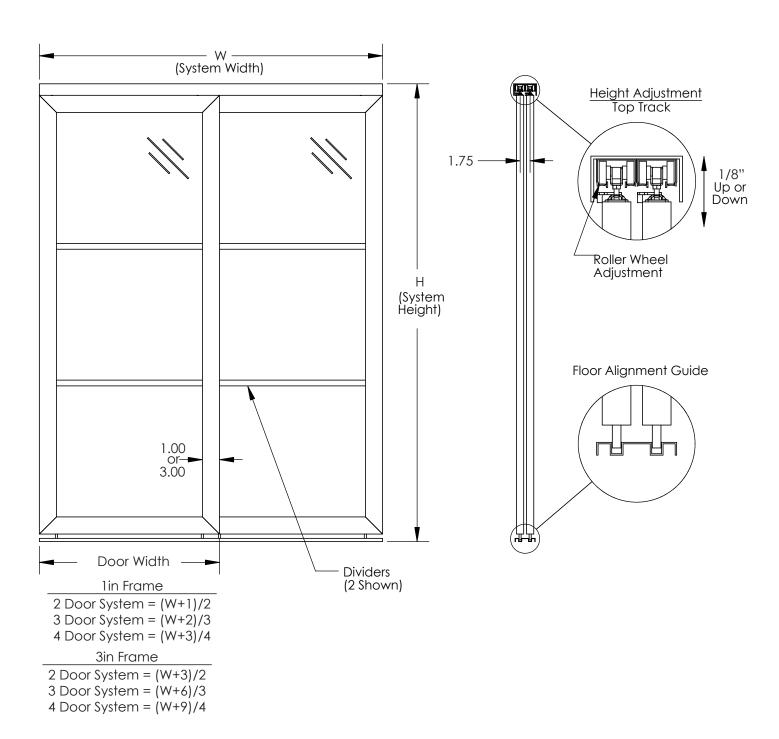

# Frame Size

- -1in wide (Sleek, modern)
- -3in wide (Classic, traditional)

#### Dividers

Our doors may optionally be fitted with 1 to 5 horizontal dividers that are finished to match the door frame. Dividers are installed at factory.