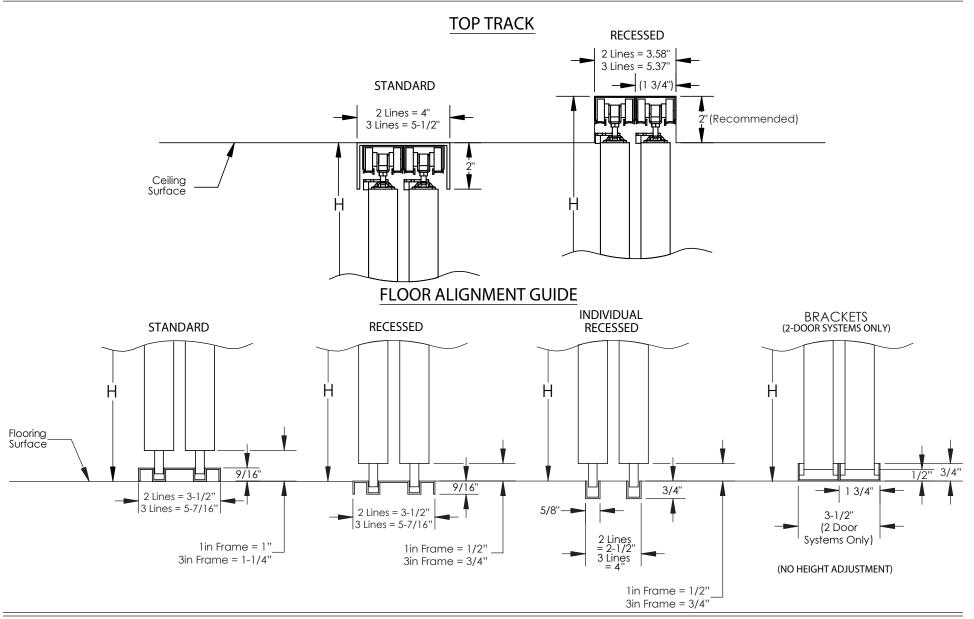

#### QuietSlide™ Track

Overhead track suitable for surface or recessed mounting. The QuietSlide Track System ensures a smooth roll and quick installation. Aluminum extrusion with mounting holes and a design that ensures track wheels will never jump their tracks. All track hardware is included.

- -Standard. Surface mounted, fascia included
- -Recessed. Recess mounted.

# Floor Alignment Guide

Floor alignment guides allow for vertical alignment and extra stability of doors.

- -Standard Guide. Surface mounted full length guide.
- -Recessed Guide. Recess mounted full-length guide.
- -5/8" Recessed Guide. Recess mounted 5/8" wide U-Channel full-length guide.
- -Bracket Guides. Small bypass guides. Suited for 2-door bypassing systems.