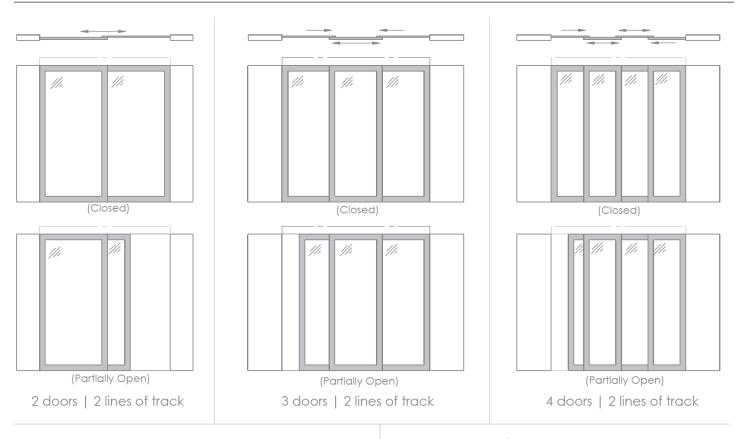

#### Description

Our Wall Systems are ideal for any sliding wall application. Doors slide on QuietSlide™ Track. '2 Doors, 2 Lines of Track' configuration shown at left. Please see page 2 for other common configurations.