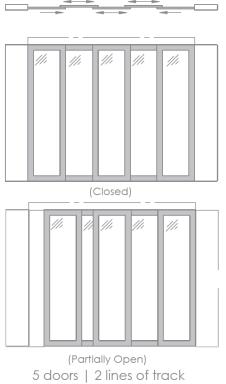

#### Description

Our Wall Systems are ideal for any sliding wall application. Doors slide on QuietSlide™ Track. '2 Doors, 2 Lines of Track' configuration shown at left. Please see page 2 for other common configurations.