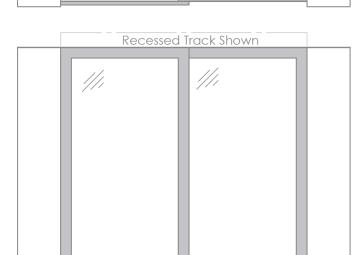

#### Description

Our Wall Systems are ideal for any sliding wall application. Doors slide on QuietSlide™ Track. '2 Doors, 2 Lines of Track' configuration shown at left. Please see page 2 for other common configurations.

#### QuietSlide™ Track

Overhead track suitable for surface or recessed mounting. The QuietSlide Track System ensures a smooth roll and quick installation. Aluminum extrusion with mounting holes and a design that ensures track wheels will never jump their tracks. All track hardware is included.