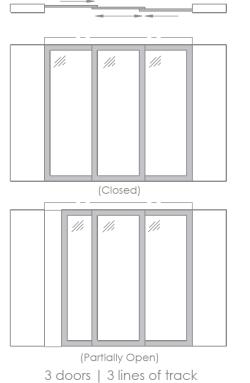

#### Description

Our Wall Systems are ideal for any sliding wall application. Doors slide on QuietSlide™ Track. '2 Doors, 2 Lines of Track' configuration shown at left. Please see page 2 for other common configurations.