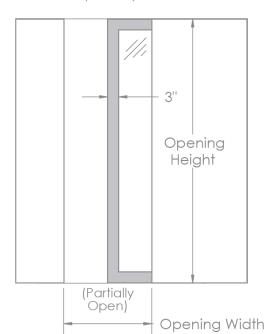

## Frame

Clean & simple, yet sleek frame design. Our aluminum extrusion frames are ideal for use in both professional or residential applications. Systems are fully finished on both sides with virtually no visible screws or fasteners. Standard frame size is three inches wide. Overall thickness is one and three-eighths inches.

'LEED' is a trademark owned by the USGBC (U.S. Green Building Council).

Made in the USA.

| Model Number |        |                              |                               |                                              |                                                                                                                                                                                                    |                                                                                          |                                                                                                                                                                                |
|--------------|--------|------------------------------|-------------------------------|----------------------------------------------|----------------------------------------------------------------------------------------------------------------------------------------------------------------------------------------------------|------------------------------------------------------------------------------------------|--------------------------------------------------------------------------------------------------------------------------------------------------------------------------------|
|              |        |                              |                               |                                              |                                                                                                                                                                                                    |                                                                                          |                                                                                                                                                                                |
| Pocket       | 1 Door | Opening<br>Width<br>(inches) | Opening<br>Height<br>(inches) | Rear Glass Panel<br>C - Clear<br>F - Frosted | Trapped Material BDG - Beach Dune Grass CBS - Coastal Branch Stack BBT - Birch Branch Thatch EWR - Ellipsed Wood Rings - Brown EWW - Ellipsed Wood Rings - White EWA - Ellipsed Wood Rings - Black | Frame Finish AA - Anodized Aluminum PE - Dark Espresso PW - Snow White PB - Knight Black | Door Hardware Flush Pulls SP - Satin Nickel BP - Polished Brass Flush + Finger Pulls SF - Satin Nickel BF - Polished Brass Locking Pulls SK - Satin Nickel BK - Polished Brass |